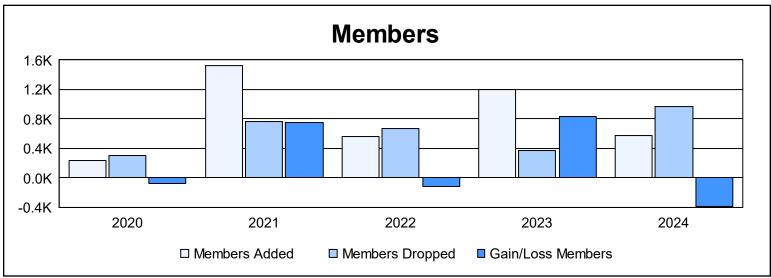

District 315B3 As of June 2024 Cumulative

| Year      | New<br>Clubs | Dropped<br>Clubs | Gain/<br>Loss<br>Clubs | New<br>Members | Charter<br>Members | Reinstate<br>Members | Transfer<br>Members | Total<br>Member<br>Added | Total<br>Members<br>Dropped | Gain/<br>Loss<br>Members |
|-----------|--------------|------------------|------------------------|----------------|--------------------|----------------------|---------------------|--------------------------|-----------------------------|--------------------------|
| 2019-2020 | 4            | 3                | 1                      | 85             | 110                | 23                   | 14                  | 232                      | 306                         | -74                      |
| 2020-2021 | 22           | 3                | 19                     | 763            | 594                | 48                   | 119                 | 1,524                    | 767                         | 757                      |
| 2021-2022 | 11           | 21               | -10                    | 219            | 304                | 31                   | 7                   | 561                      | 676                         | -115                     |
| 2022-2023 | 32           | 1                | 31                     | 410            | 716                | 69                   | 6                   | 1,201                    | 370                         | 831                      |
| 2023-2024 | 4            | 25               | -21                    | 253            | 125                | 166                  | 31                  | 575                      | 963                         | -388                     |
| Average   | 15           | 11               | 4                      | 346            | 370                | 67                   | 35                  | 819                      | 616                         | 202                      |