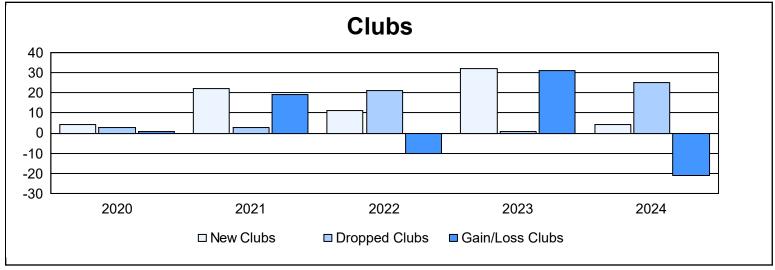

District 315B3 As of June 2024 Cumulative

| Year      | New<br>Clubs | Dropped<br>Clubs | Gain/<br>Loss<br>Clubs | New<br>Members | Charter<br>Members | Reinstate<br>Members | Transfer<br>Members | Total<br>Member<br>Added | Total<br>Members<br>Dropped | Gain/<br>Loss<br>Members |
|-----------|--------------|------------------|------------------------|----------------|--------------------|----------------------|---------------------|--------------------------|-----------------------------|--------------------------|
| 2019-2020 | 4            | 3                | 1                      | 85             | 110                | 23                   | 14                  | 232                      | 306                         | -74                      |
| 2020-2021 | 22           | 3                | 19                     | 763            | 594                | 48                   | 119                 | 1,524                    | 767                         | 757                      |
| 2021-2022 | 11           | 21               | -10                    | 219            | 304                | 31                   | 7                   | 561                      | 676                         | -115                     |
| 2022-2023 | 32           | 1                | 31                     | 410            | 716                | 69                   | 6                   | 1,201                    | 370                         | 831                      |
| 2023-2024 | 4            | 25               | -21                    | 253            | 125                | 166                  | 31                  | 575                      | 963                         | -388                     |
| Average   | 15           | 11               | 4                      | 346            | 370                | 67                   | 35                  | 819                      | 616                         | 202                      |